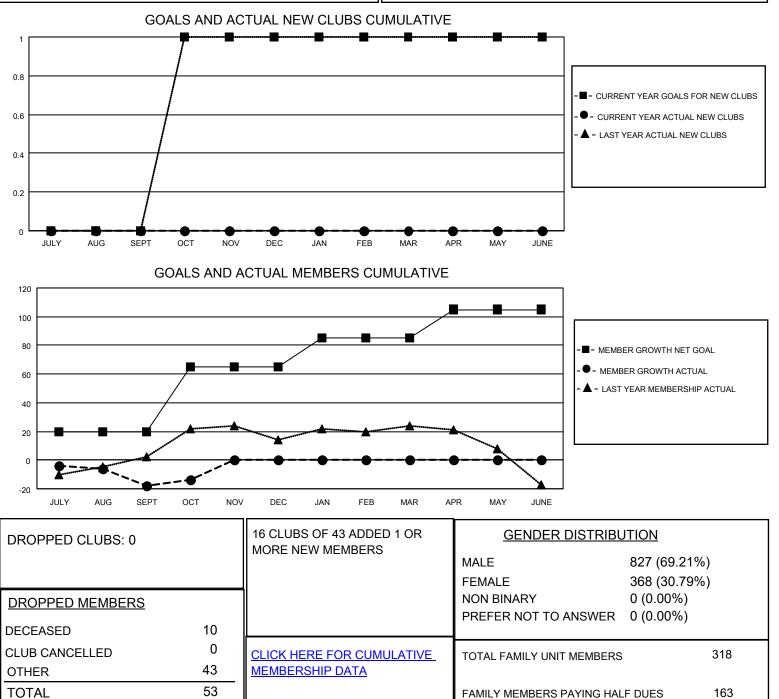

## LOCATION IOWA

**District 9 EC** 

Results as of: 10/31/2022

| Clubs                 |               |           |               | Members               |                         |                         |                                                    |
|-----------------------|---------------|-----------|---------------|-----------------------|-------------------------|-------------------------|----------------------------------------------------|
| RESULTS FOR 2022-2023 |               |           |               | RESULTS FOR 2022-2023 |                         |                         |                                                    |
| QUARTER               | NEW CLUB GOAL | NEW CLUBS | DROPPED CLUBS | QUARTER ME            | MBER GROWTH NET<br>GOAL | MEMBER GROWTH<br>ACTUAL | DROPPED<br>MEMBERS ACTUAL<br>(including transfers) |
| JULY/AUG/SEPT         | 0             | 0         | 0             | JULY/AUG/SEPT         | 20                      | 27                      | 42                                                 |
| OCT/NOV/DEC           | 1             | 0         | 0             | OCT/NOV/DEC           | 45                      | 14                      | 9                                                  |
| JAN/FEB/MAR           | 0             | 0         | 0             | JAN/FEB/MAR           | 20                      | 0                       | 0                                                  |
| APR/MAY/JUNE          | 0             | 0         | 0             | APR/MAY/JUNE          | 20                      | 0                       | 0                                                  |